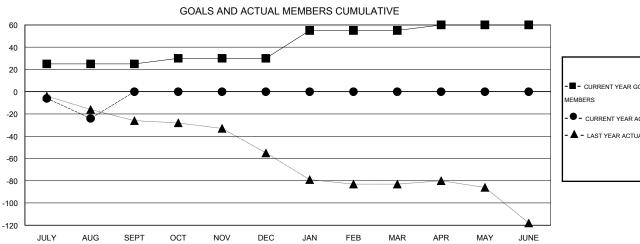

## GOALS AND ACTUAL NEW CLUBS CUMULATIVE

| -■- CURRENT YEAR GOALS FOR NEW    |
|-----------------------------------|
| MEMBERS                           |
| - ● - CURRENT YEAR ACTUAL MEMBERS |
| - ▲ - LAST YEAR ACTUAL MEMBERS    |
|                                   |
|                                   |
|                                   |